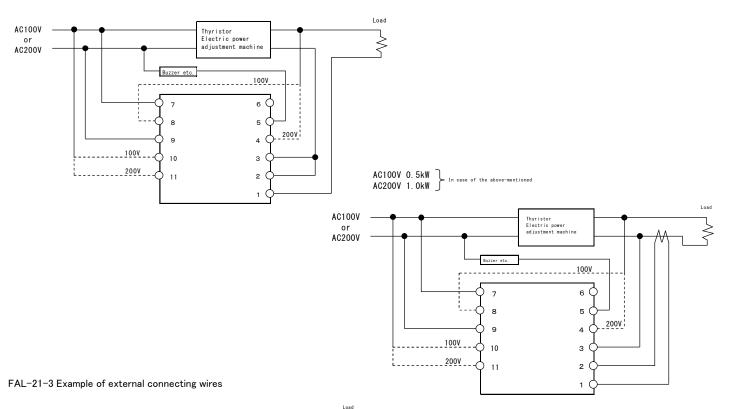

FAL-21-1 Example of external connecting wires

FAL-20-1 Example of external connecting wires