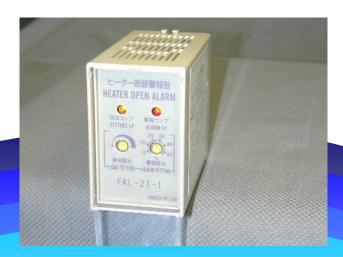

#### FAL-21-1

#### Specification

| Opecinication              |                                                              |
|----------------------------|--------------------------------------------------------------|
| Meter power supply         | AC100V/200V                                                  |
| Load current               | 5A(C.T external when 5A is exceeded)                         |
| Load voltage               | 0~100V/0~200V                                                |
| Range of load setting      | 1~5A                                                         |
| Range of warning setting   | 3∼50%                                                        |
| Power supply frequency     | 50/60Hz                                                      |
| Set accuracy               | ±3%                                                          |
| Warning setting accuracy   | 5A~3A ±3% 3A~1A ±5%                                          |
| Detection method           | Load current and load voltage                                |
| Alarm output               | Relay point of contact 1c(ratings 200V 0.1A resistance load) |
| Category temperature range | 0~50°C                                                       |
| Operating humidity limits  | 90%RH or less(No do be dewy. )                               |
| Installation method        | Installation type plug-in type in board                      |
| Insulation resistance      | $500$ VDC $20$ M $\Omega$ or more between each I/O terminals |
| Withstand voltage          | 1500VAC 1 minute between each I/O terminals                  |
| Weight                     | 350g                                                         |