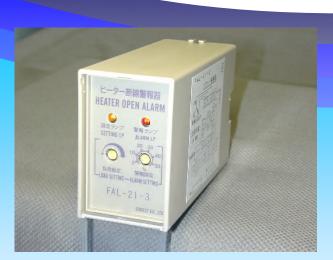

#### FAL-21-3

#### Specification

| Оресписации                |                                                              |
|----------------------------|--------------------------------------------------------------|
| Meter power supply         | AC200V/220V                                                  |
| Load current               | Three-phase circuit 5A(Please put external C.T. )            |
| Load voltage               | 0~200V                                                       |
| Range of load setting      | 1~5A                                                         |
| Range of warning setting   | 3∼50%                                                        |
| Power supply frequency     | 50/60Hz                                                      |
| Set accuracy               | ±3%                                                          |
| Warning setting accuracy   | 5A~3A ±3% 3A~1A ±5%                                          |
| Detection method           | Load current and load voltage                                |
| Alarm output               | Relay point of contact 1c(ratings 200V 0.1A resistance load) |
| Category temperature range | 0~50°C                                                       |
| Operating humidity limits  | 90%RH or less(No do be dewy.)                                |
| Installation method        | Installation type plug-in type in board                      |
| Insulation resistance      | $500$ VDC $20$ M $\Omega$ or more between each I/O terminals |
| Withstand voltage          | 1500VAC 1 minute between each I/O terminals                  |
| Weight                     | 430g                                                         |