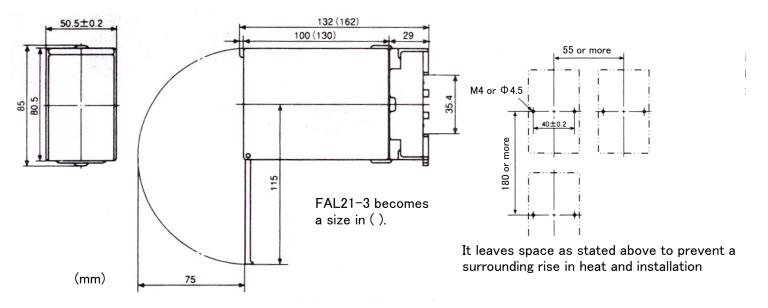

## **NEW**

Goods for RoHS made the DIN rail installation possible.

FAL-21-1 < for single phase >

FAL-21-3 < for three-phase >

- •Phase control, ON-OFF control, and 0 crossing control, etc. It is possible to use it regardless of the shape of waves.
- ·One heater disconnection perception in parallel heater
- ·The detection point can be arbitrarily set with the dial scale.
- •The indicator lamp lights when it reaches the detection point, and the output signal. It does.