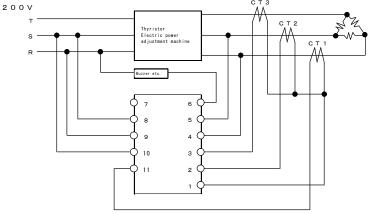

FAL-21-1 Example of external connecting wires

FAL-20-1 Example of external connecting wires