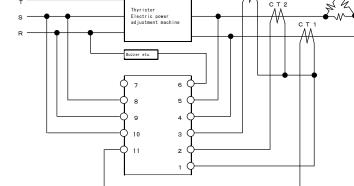

# <RoHS>

FAL-21-1 < for single phase >

FAL-21-3  $\leq$  for three-phase >

- •Phase control, ON-OFF control, and 0 crossing control, etc. It is possible to use it regardless of the shape of waves.
- •One heater disconnection perception in parallel heater
- •The detection point can be arbitrarily set with the dial scale.
- •The indicator lamp lights when it reaches the detection point, and the output signal. It does.