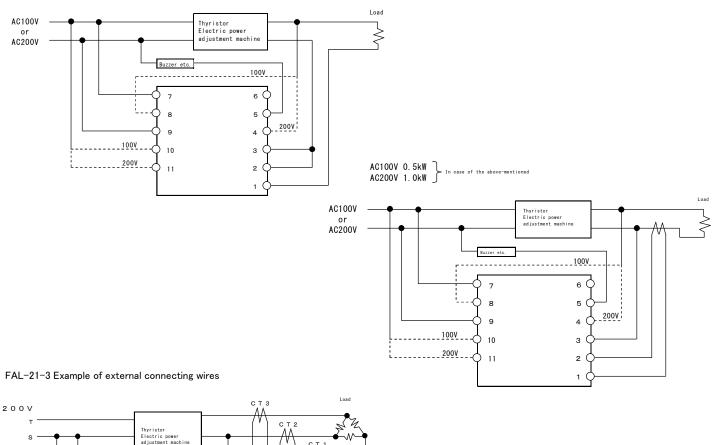

method Load current and load voltage                      |  |
| Alarm output               | Relay point of contact 1c(ratings 200V 0.1A resistance load) |  |
| Category temperature range | 0∼50°C                                                       |  |
| Operating humidity limits  | 90%RH or less(No do be dewy. )                               |  |
| Installation method        | Installation type plug-in type in board                      |  |
| Insulation resistance      | 500VDC 20M $\Omega$ or more between each I/O terminals       |  |
| Withstand voltage          | 1500VAC 1 minute between each I/O terminals                  |  |
| Weight                     | 430g                                                         |  |



#### FAL-21-1 Example of external connecting wires







#### **Business line**

Automatic temperature control meter

Various temperature detection edges

Direct-current ampere-hour meter

Direct-current ampere-hour meter by microcomputer control

Thyristor power controller

Heater disconnection alarm

In addition, electronic application apparatus



|        | Fore | st Co | ., Ltd |     |
|--------|------|-------|--------|-----|
| FOREST |      |       | '., Lu | - • |

Head Office Shimouma 4-14-15,Setagaya-ku, Tokyo 154-0002, Japan Telephone :+81 3 3421 5141 Fax :+81 3 3421 5145 Yamanashi Fuji Plant Shibokusa, Oshino-mura, Minami-Tsuru, Yamanashi 401-0511, Japan Telephone :+81 555 84 2503

Fax : +81 555 84 3157

homepage http://www.forest-ele.co.jp/

|                                                                 |          | • Since th