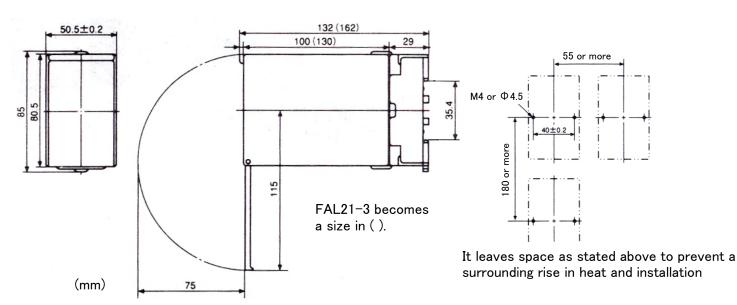

# <RoHS>

FAL-21-1 < for single phase >

FAL-21-3  $\leq$  for three-phase >

- •Phase control, ON-OFF control, and 0 crossing control, etc. It is possible to use it regardless of the shape of waves.
- •One heater disconnection perception in parallel heater
- •The detection point can be arbitrarily set with the dial scale.
- •The indicator lamp lights when it reaches the detection point, and the output signal. It does.