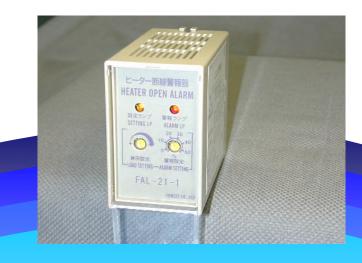

# <RoHS>

FAL-21-1 < for single phase >

FAL-21-3  $\leq$  for three-phase >

- •Phase control, ON-OFF control, and 0 crossing control, etc. It is possible to use it regardless of the shape of waves.
- •One heater disconnection perception in parallel heater
- •The detection point can be arbitrarily set with the dial scale.
- •The indicator lamp lights when it reaches the detection point, and the output signal. It does.