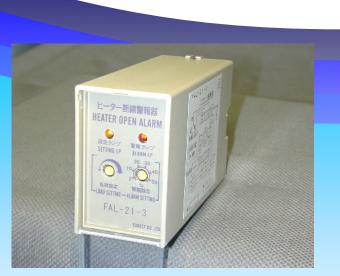

# <RoHS>

FAL-21-1 < for single phase >

FAL-21-3  $\leq$  for three-phase >

- •Phase control, ON-OFF control, and 0 crossing control, etc. It is possible to use it regardless of the shape of waves.
- •One heater disconnection perception in parallel heater
- •The detection point can be arbitrarily set with the dial scale.
- •The indicator lamp lights when it reaches the detection point, and the output signal. It does.